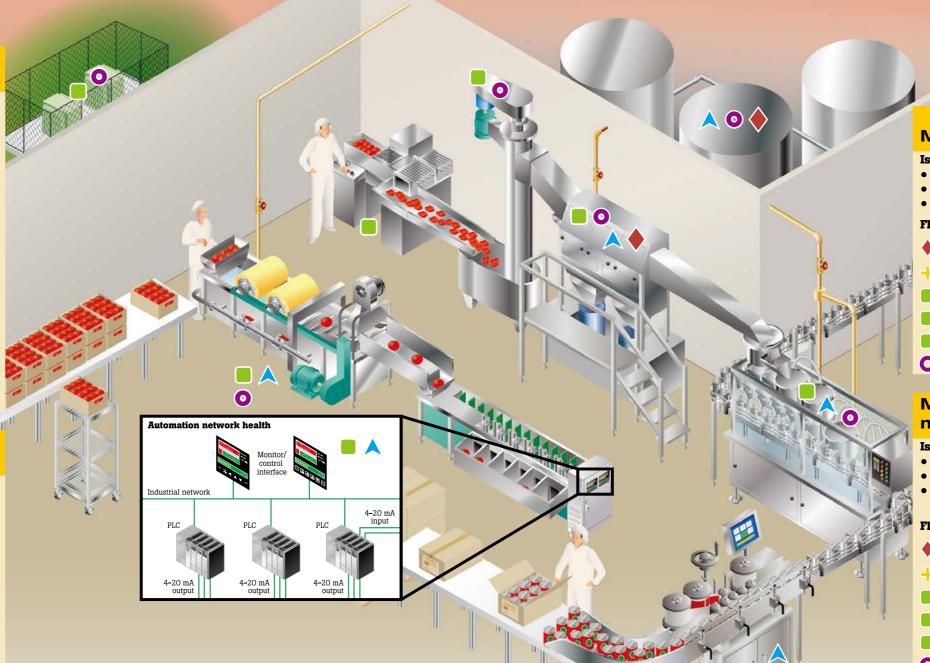

## Food and beverage solutions

Diagram is not intended to be an exact representation.

Diagram components are not to scale and are for illustration purposes only.

Learn how Fluke solutions can save you time and money while increasing your productivity, visit www.fluke.com/en-sg

| Г                                 |          | Process                         | calibrati | ion tools                |                         | Electrical test tools  |               |                 |                        |                                        |                      |                       |                     | Infrared and vibration tools        |                       |                  |                |                                                                                                                                                                                                                                                                                                                                                                                                                                                                                                                                                                                                                                                                                                                                                                                                                                                                                                                                                                                                                                                                                                                                                                                                                                                                                                                                                                                                                                                                                                                                                                                                                                                                                                                                                                                                                                                                                                                                                                                                                                                                                                                                | Air<br>quality             | Leak<br>detector |
|-----------------------------------|----------|---------------------------------|-----------|--------------------------|-------------------------|------------------------|---------------|-----------------|------------------------|----------------------------------------|----------------------|-----------------------|---------------------|-------------------------------------|-----------------------|------------------|----------------|--------------------------------------------------------------------------------------------------------------------------------------------------------------------------------------------------------------------------------------------------------------------------------------------------------------------------------------------------------------------------------------------------------------------------------------------------------------------------------------------------------------------------------------------------------------------------------------------------------------------------------------------------------------------------------------------------------------------------------------------------------------------------------------------------------------------------------------------------------------------------------------------------------------------------------------------------------------------------------------------------------------------------------------------------------------------------------------------------------------------------------------------------------------------------------------------------------------------------------------------------------------------------------------------------------------------------------------------------------------------------------------------------------------------------------------------------------------------------------------------------------------------------------------------------------------------------------------------------------------------------------------------------------------------------------------------------------------------------------------------------------------------------------------------------------------------------------------------------------------------------------------------------------------------------------------------------------------------------------------------------------------------------------------------------------------------------------------------------------------------------------|----------------------------|------------------|
| Multifunction process calibrators |          | Pressure gauges and calibrators |           | Process<br>test<br>tools | Power quality analysers | Portable oscolloscopes | Power loggers | Clamp<br>meters | Insulation multimeters | Digital<br>multimeters                 | Battery<br>analyzers | Earth gound<br>tester | Infrared<br>cameras | Professional<br>infrared<br>cameras | Visual<br>thermometer | Vibration tester | Belt alignment | Indoor air<br>quality                                                                                                                                                                                                                                                                                                                                                                                                                                                                                                                                                                                                                                                                                                                                                                                                                                                                                                                                                                                                                                                                                                                                                                                                                                                                                                                                                                                                                                                                                                                                                                                                                                                                                                                                                                                                                                                                                                                                                                                                                                                                                                          | Industrial acoustic imager |                  |
|                                   |          | <b>^</b>                        |           | <b>^</b>                 | <b>&gt;</b>             |                        |               |                 |                        |                                        |                      |                       |                     | 0                                   | 0                     | 0                | 0              | 0                                                                                                                                                                                                                                                                                                                                                                                                                                                                                                                                                                                                                                                                                                                                                                                                                                                                                                                                                                                                                                                                                                                                                                                                                                                                                                                                                                                                                                                                                                                                                                                                                                                                                                                                                                                                                                                                                                                                                                                                                                                                                                                              | +                          | <b>♦</b>         |
|                                   | 200 a V- | 2000 -                          |           |                          |                         |                        | •             |                 |                        | ************************************** | 19981                | 1.64e-                |                     |                                     |                       |                  |                | The state of the s | 25                         |                  |
|                                   | 754      | 726                             | 700G      | 729 PRO                  | 773                     | 1777                   | MDA-550-III   | 1738            | 378                    | 1587 FC*                               | 87V MAX              | BT521                 | 1625-2              | TiS60+                              | Ti480 PR0             | VT06             | 810            | 835                                                                                                                                                                                                                                                                                                                                                                                                                                                                                                                                                                                                                                                                                                                                                                                                                                                                                                                                                                                                                                                                                                                                                                                                                                                                                                                                                                                                                                                                                                                                                                                                                                                                                                                                                                                                                                                                                                                                                                                                                                                                                                                            | 922                        | ii900            |