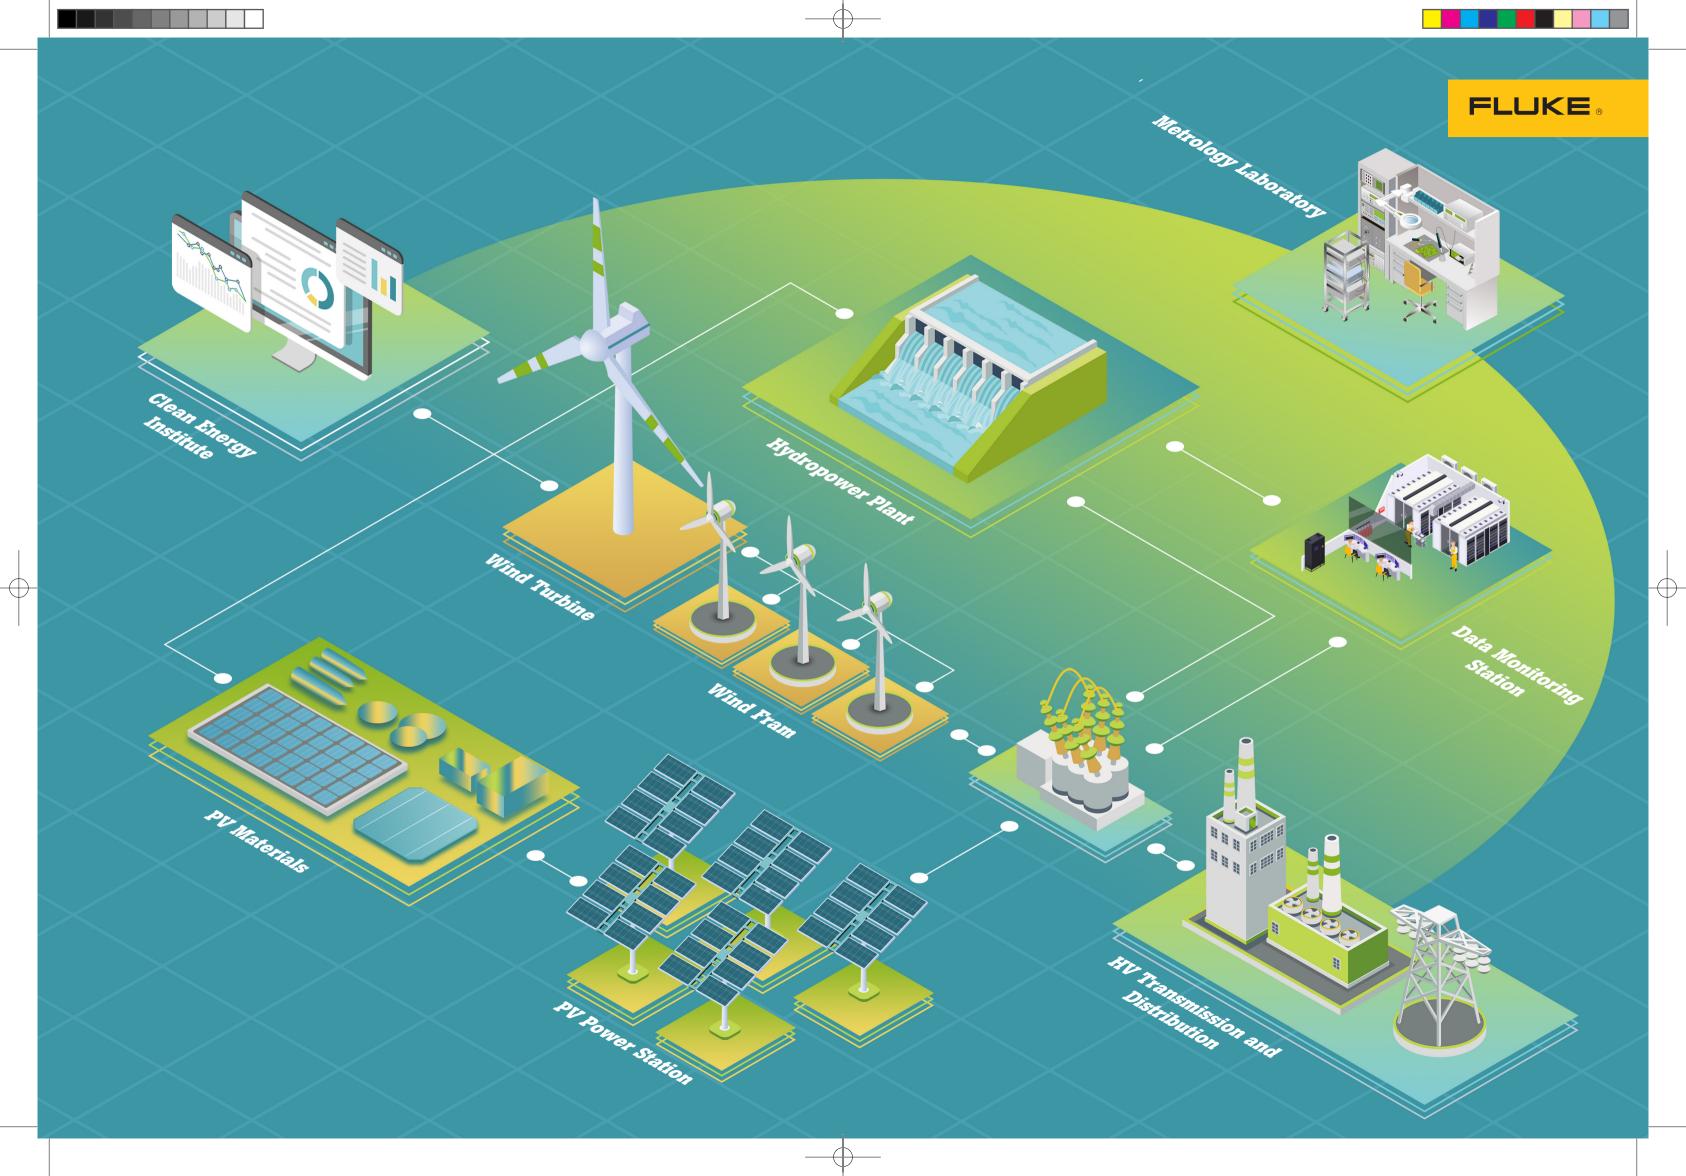

**PV** power generation PV power generation system uses photovoltaic effect to convert the sun's rays directly into electricity. It has broad prospects for development by high reliability, long service life, no environmental pollution, independent power generation and supports micro-grid solution.

### 2.1 Production of PV materials

The production process of PV modules require several manufacturing steps that typically occur separately from each

Temperature control is critical during polysilicon rod, silicon ingot and silicon wafer production. Infrared pyrometers are used to monitor critical temperature values during this production process. The SV600 continuously monitors for gas leaks in the facility. This is followed by cell fabrication and module assembly. The glass required for module assembly must be tempered in an oven. The glass furnace tracker system is used to measure true glass temperatures through the furnace and air quench to get the full picture. MP150 line scanners provide edge to edge thermal imaging of the tempered glass surface to ensure products are manufactured to specifications to improve quality.

PV power stations use solar power to generate electricity, and there are critical assets that requires proper maintenance such as PV strings, inverter systems, combiner boxes, AC/DC wiring connections and battery energy storage systems. Efficient and economical operation of a PV power station requires reliable operation of the equipment in the station to prevent downtime due to failure of system. Therefore, in the process of operation and maintenance, it is necessary to pay attention to the components' solar irradiance test, power quality check, inverter power measurement, solar panel temperature test, current, voltage and insulation safety tests, and IV curve performance and troubleshooting.

3 Wind power

Backed by years of research and development, wind power technology has reached maturity. Cost of wind power production is decreasing, paving the way for many countries to select wind power as their transition into clean energy.

### 3.1 Wind turbine components

The complex mechanical and electrical structure of the wind turbine has given rise to a variety of critical assets that requires dedicated maintenance solution. The monitoring of key components can effectively reduce unplanned downtime.

### 3.2 Wind power farms

Wind power farms

# Applications

Hydropower is another alternative source of clean energy. The industry has also implemented industrial control system to control the processes. It is also necessary to perform tests to ensure the efficient, reliable and safe operation of the hydropower system.

# **Applications**

Electrical measurement is important in electricity generation and management. Accurate and reliable measurement instruments play a crucial role in maintaining measurement quality. In turn, energy providers are able to provide efficient services to industrial energy consumers.

## **Applications**

Data communication plays a crucial role in the clean energy sector by enabling real-time monitoring, analysis, and optimization of renewable energy resources. It allows for efficient management of power grids, predictive maintenance of equipment, and integration of diverse energy sources.