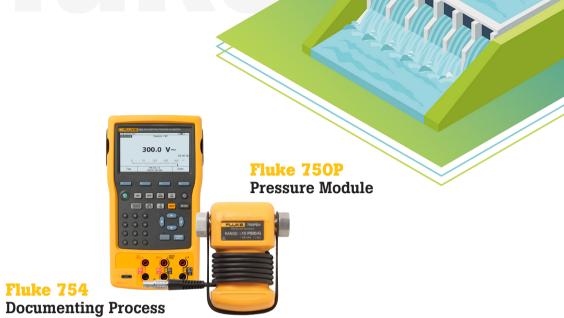

Products Recommended

**High Performance Electrical Calibrators and Reference Multimeters** 

**ThermoView TV30 Thermal Imager** 

Fluke SV600 **Fixed Acoustic** Imager

Fluke 754

Calibrator-HART

**Fluke 9142 Field Metrology Well** 