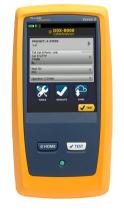

### OFP2-100-Q AP

**OptiFiber Pro Quad OTDR** 

Products Recommended

**Versiv DSX2-8000 AP**CableAnalyzer