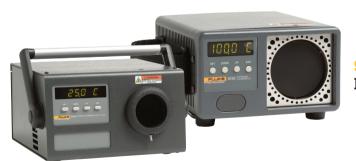

## **Data Monitoring Station**

4180 and 4181 Precision IR Calibrator

1586A

High Precision Multi-channel Thermometer

**9132 and 9133**Portable Infrared Calibrators